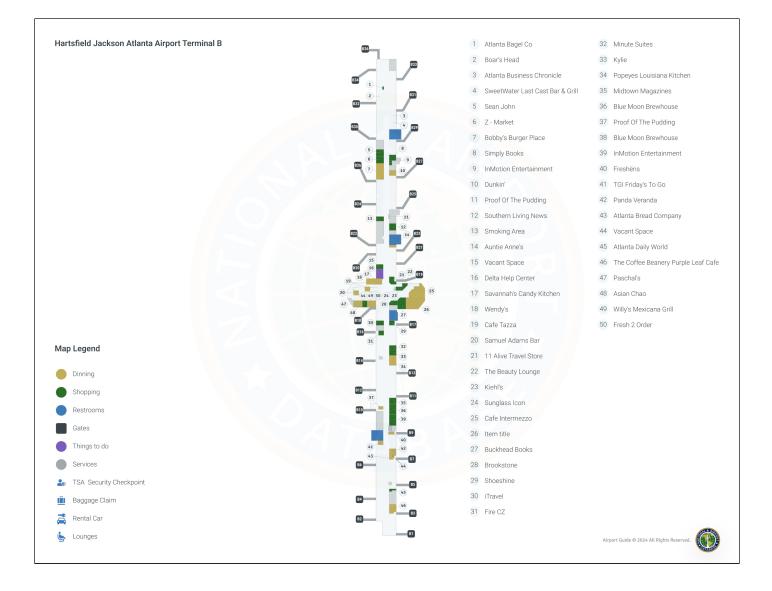

#### Where Can I Eat and Drink at ATL Concourse B?

There are plenty of options for sit-down and quick-serve restaurants in Concourse B, no matter what you're in the mood for. This area of the Atlanta airport features favorites, including TGI Fridays, Popeyes, and Wendy's — if you want to stick with something you recognize. For more unique tastes, Paschal's serves southern classics, such as collard greens and fried chicken. The Asian Chao restaurant, situated in the center of the concourse, is also popular, serving sushi and Chinese cuisine.

## What Can I Buy at ATL Concourse B?

Concourse B is not the best concourse in ATL for shopping, but there are a few stores where you can purchase airport basics. Atlanta Daily World is an option near gate B5, which sells accessories, souvenirs, snacks, drinks, and other convenience store items. Other options include Southern Living News and ATL Hudson News, located on the other end of Concourse B. Concourse B also has a few beauty stores to explore, such as Kiehl's and The Beauty Lounge.

## Where Can I Relax at ATL Concourse B?

Located near gate 22, Be Relax is a quiet sanctuary perfect for relaxing in Concourse B. This busy portion of ATL can get noisy, and many visitors enjoy sipping on brews at the Blue Moon Brewhouse near gate B11 or Samuel Adams Bar on the west end of the center of the concourse. The Coffee Beanery is also a great spot to relax and grab a cuppa. You'll find multiple restrooms in each section of Concourse B.

## What Else Can I Do at ATL Concourse B?

ATL Concourse B maintains the restaurants, stores, and other services typical at almost any large airport. However, the Minute Suites is unique. Minute Suites provides a quiet place to nap, relax, or get some work done in your own private space. Each room includes a TV, a desk space, and a daybed.

# Hartsfield - Jackson Atlanta Airport Concourse B Ticketing-Gates Level

- 1. Atlanta Bagel Co
- 2. Boar's Head
- 3. Atlanta Business Chronicle
- 4. SweetWater Last Cast Bar & Grill
- 5. Sean John
- 6. Z Market
- 7. Bobby's Burger Place

- 8. Simply Books
- 9. InMotion Entertainment
- 10. Dunkin'
- 11. Proof Of The Pudding
- 12. Southern Living News
- 13. Smoking Area
- 14. Auntie Anne's
- 15. Vacant Space
- 16. Delta Help Center
- 17. Savannah's Candy Kitchen
- 18. Wendy's
- 19. Cafe Tazza
- 20. Samuel Adams Bar
- 21. 11 Alive Travel Store
- 22. The Beauty Lounge
- 23. Kiehl's
- 24. Sunglass Icon
- 25. Cafe Intermezzo
- 26. Item title
- 27. Buckhead Books
- 28. Brookstone
- 29. Shoeshine
- 30. iTravel
- 31. Fire CZ
- 32. Minute Suites
- 33. Kylie
- 34. Popeyes Louisiana Kitchen
- 35. Midtown Magazines
- 36. Blue Moon Brewhouse
- 37. Proof Of The Pudding
- 38. Blue Moon Brewhouse
- 39. InMotion Entertainment
- 40. Freshëns
- 41. TGI Friday's To Go
- 42. Panda Veranda
- 43. Atlanta Bread Company
- 44. Vacant Space
- 45. Atlanta Daily World
- 46. The Coffee Beanery Purple Leaf Cafe
- 47. Paschal's
- 48. Asian Chao
- 49. Willy's Mexicana Grill
- 50. Fresh 2 Order